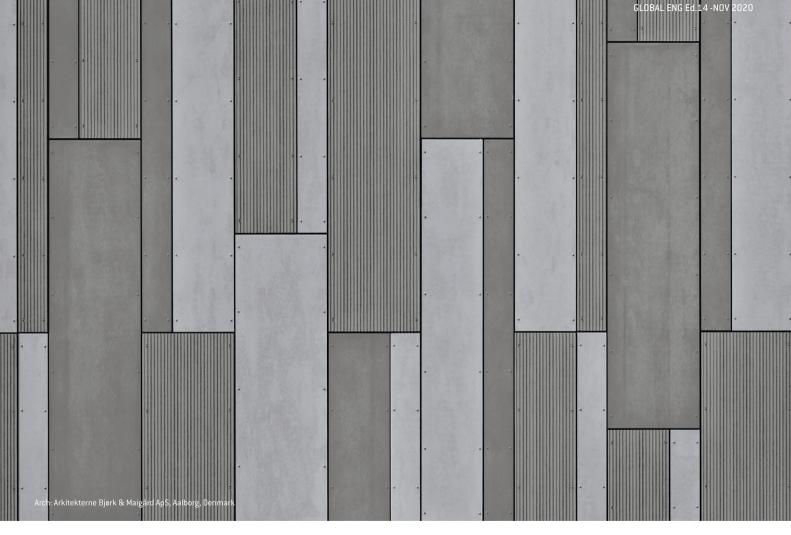

# **EQUITONE** [natura]

EQUITONE [natura] is a through-coloured facade material. Every EQUITONE [natura] panel is unique, subtly displaying the raw texture of the core fibre cement material. The material comes in a large panel size and can be transformed into any size or shape in the workshop or on site. No matter what design options you explore, EQUITONE's through-coloured nature guarantees crisp, monolithic details.