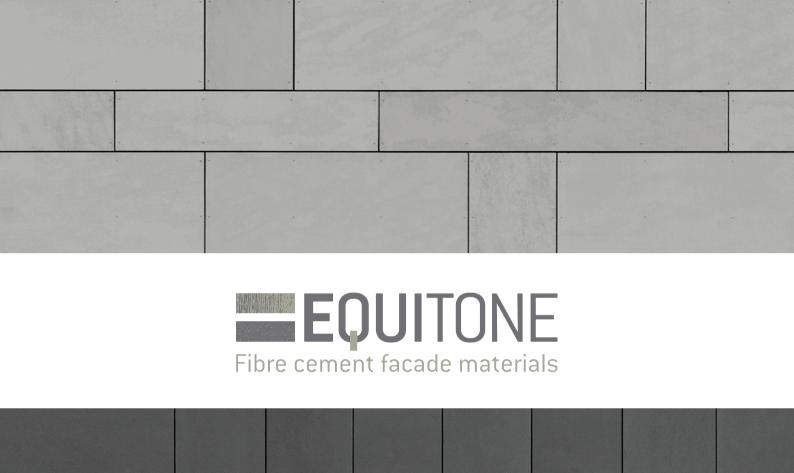

EQUITONE is a through-coloured facade material designed by and for architects. Our company has produced these façade panels since the 1950´s under the name "Eternit". Every EQUITONE panel is unique, showing the raw, untreated texture of the fibre cement base material. Fibre cement is a cement composite material that consists of cement, cellulose and mineral materials, reinforced by a visible matrix. Nothing else. The EQUITONE material comes in a maximum panel size of 1,25 x 3m (4´x 10´) and can be transformed into any size or shape in the workshop or on-site. Furthermore, the material can be perforated or printed. Visible and invisible rainscreen fixing methods can be used including riveting, screwing and bonding on metal or wood supporting frames. No matter what design options you explore, the through-coloured nature of EQUITONE assures crisp, monolithic details.

### **EQUITONE** [tectiva]

EQUITONE [tectiva] is a through-coloured facade material, characterised by a sanded surface and naturally occurring hues within the material.

Every tectiva panel is unique, strongly expressing the raw texture of the core fibre cement material. The material comes in a large panel size and can be transformed into any size or shape in the workshop or on site.

No matter what design options you explore, EQUITONE's through-coloured nature guarantees crisp, monolithic details.