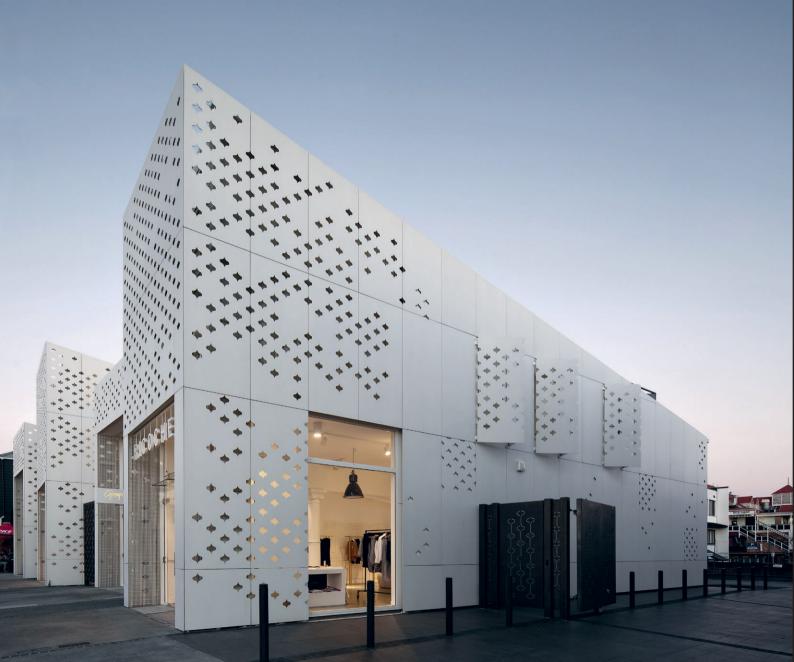

# **EQUITONE** [pictura]

EQUITONE [pictura] is a fibre cement facade material with an ultra matt architectural finish. Thousands of custom-matched matt project colours are available on request. The material comes in a large panel size and can be transformed into any size or shape in the workshop or on site. The material can also be perforated or printed. No matter what design options you explore, EQUITONE material is ideal for crisp detailing.