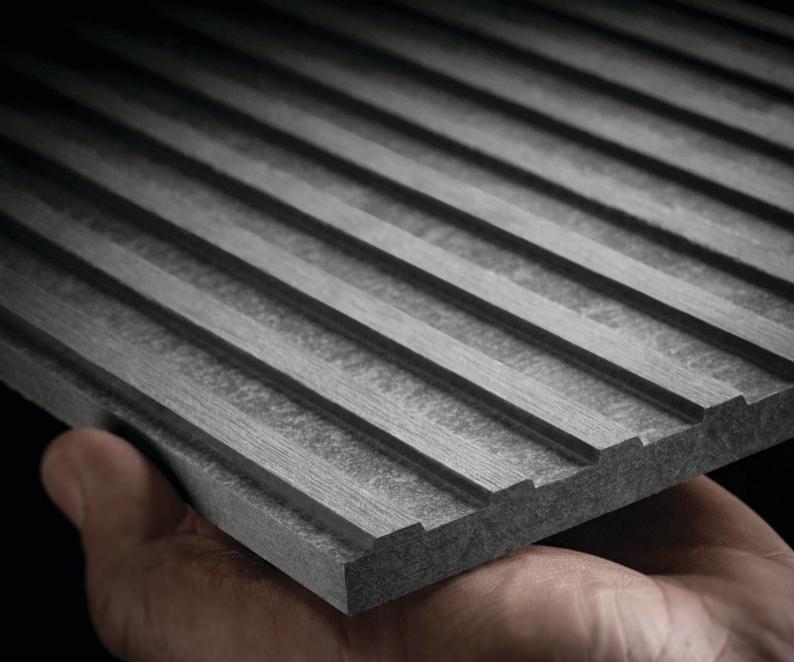

## **EQUITONE** [linea]

EQUITONE [linea] is a unique 3D shaped, through-coloured facade material that plays with light and shadow. EQUITONE [linea] displays a linear texture that highlights the raw inner texture of the core fibre cement material. Every moment of the day, the changing angle of the daylight gives the facade material a different aspect. The material comes in a large panel size and can be transformed into any size or shape in the workshop or on site. No matter what design options you explore, EQUITONE's through-coloured nature guarantees crisp, monolithic details.

Both visible and invisible fixing options exist for EQUITONE [linea].