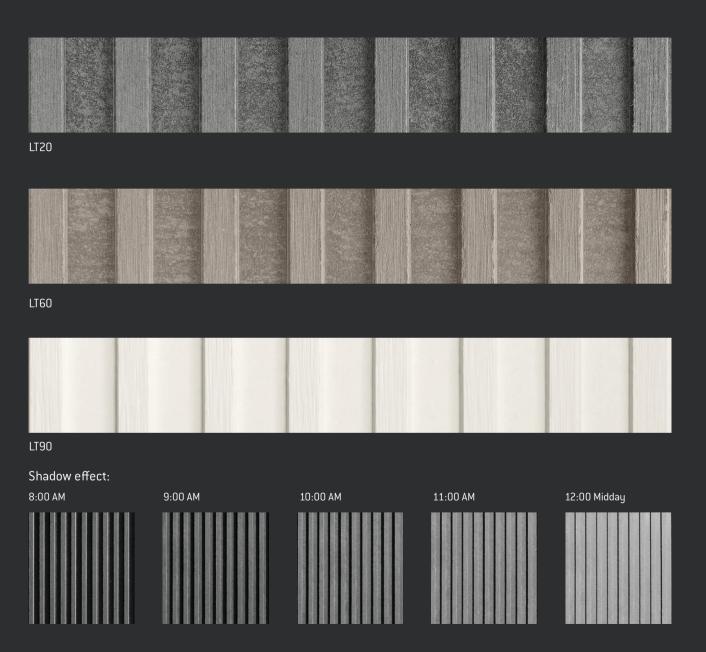

## **EQUITONE** [linea]

EQUITONE [linea] is a unique 3D shaped, through-coloured facade material that plays with light and shadow. EQUITONE [linea] displays a linear texture that highlights the raw inner texture of the core fibre cement material. Every moment of the day, the changing angle of the daylight gives the facade material a different aspect. The material comes in a large panel size and can be transformed into any size or shape in the workshop or on site. No matter what design options you explore, EQUITONE's through-coloured nature guarantees crisp, monolithic details.

Both visible and invisible fixing options exist for EQUITONE [linea].