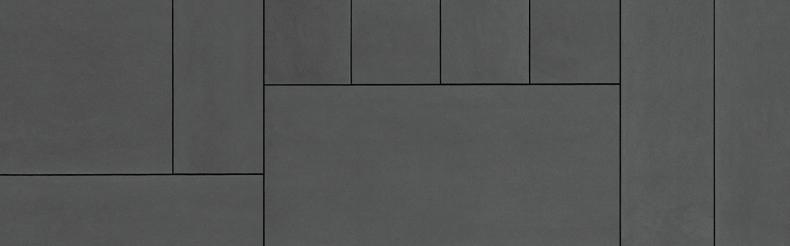

EQUITONE is a through-coloured facade material designed by and for architects. Our company has produced these façade panels since the 1950´s under the name "Eternit". Every EQUITONE panel is unique, showing the raw, untreated texture of the fibre cement base material. Fibre cement is a cement composite material that consists of cement, cellulose and mineral materials, reinforced by a visible matrix. Nothing else. The EQUITONE material comes in a maximum panel size of 1,25 x 3m (4´x 10´) and can be transformed into any size or shape in the workshop or on-site. Furthermore, the material can be perforated or printed. Visible and invisible rainscreen fixing methods can be used including riveting, screwing and bonding on metal or wood supporting frames. No matter what design options you explore, the through-coloured nature of EQUITONE assures crisp, monolithic details.