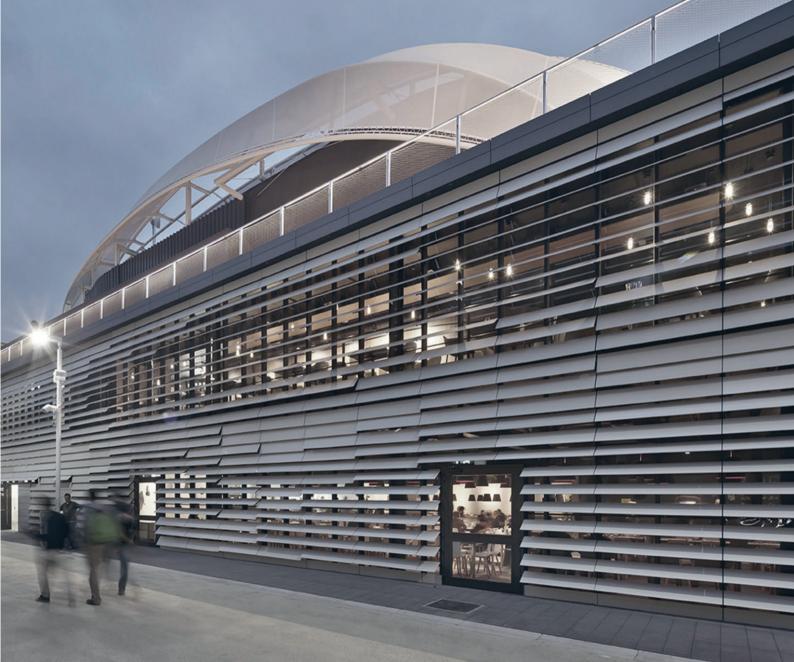

### **EQUITONE** [tectiva]

EQUITONE [tectiva] is a through-coloured facade material, characterised by a sanded surface and naturally occurring hues within the material.

Every tectiva panel is unique, strongly expressing the raw texture of the core fibre cement material. The material comes in a large panel size and can be transformed into any size or shape in the workshop or on site.

No matter what design options you explore, EQUITONE's through-coloured nature guarantees crisp, monolithic details.