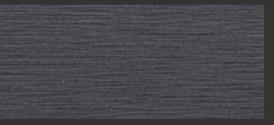

### TE85

EQUITONE [tectiva] is a through-coloured facade material, characterised by a sanded surface and naturally occurring hues within the material. Every tectiva panel is unique, strongly expressing the raw texture of the core fibre cement material. The material comes in a large panel size and can be transformed into any size or shape in the workshop or on site. No matter what design options you explore, EQUITONE's through-coloured nature guarantees crisp, monolithic details.