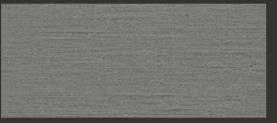

EQUITONE [linea] is a unique 3D shaped, through-coloured facade material that plays with light and shadow. EQUITONE [linea] displays a linear texture that highlights the raw inner texture of the core fibre cement material. Every moment of the day, the changing angle of the daylight gives the facade material a different aspect. The material comes in a large panel size and can be transformed into any size or shape in the workshop or on site. No matter what design options you explore, EQUITONE's through-coloured nature guarantees crisp, monolithic details. Both visible and invisible fixing options exist for EQUITONE [linea].

## **EQUITONE** [linea]

TE90