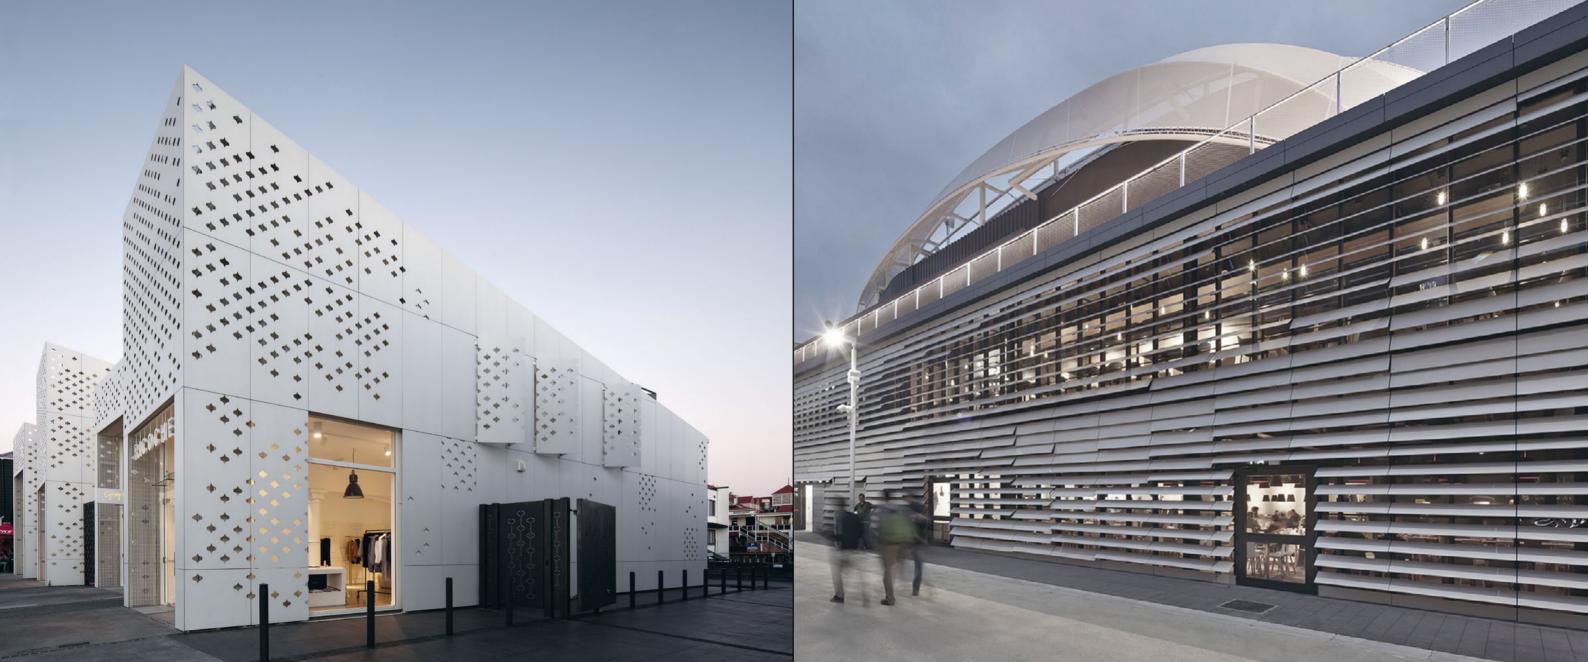

### **EQUITONE** Fibre cement facade materials

EQUITONE is a through-coloured facade material designed by and for architects. Our company has produced these façade panels since the 1950 ´s. Every EQUITONE panel is unique, showing the raw, untreated texture of the fibre cement base material. Fibre cement is a cement composite material that consists of cement, cellulose and mineral materials, reinforced by a visible matrix. Nothing else. The EQUITONE material comes in a maximum panel size of 1,25 x 3m (4 x 10 ) and can be transformed into any size or shape in the workshop or on-site. Furthermore, the material can be perforated or printed. Visible and invisible rainscreen fixing methods can be used including riveting, screwing and bonding on metal or wood supporting frames. No matter what design options you explore, the through-coloured nature of EQUITONE assures crisp, monolithic details.

EQUITONE [linea] is a unique 3D shaped, through-coloured facade material that plays with light and shadow. EQUITONE [linea] displays a linear texture that highlights the raw inner texture of the core fibre cement material. Every moment of the day, the changing angle of the daylight gives the facade material a different aspect. The material comes in a large panel size and can be transformed into any size or shape in the workshop or on site. No matter what design options you explore, EQUITONE's through-coloured nature guarantees crisp, monolithic details. Both visible and invisible fixing options exist for EQUITONE [linea].