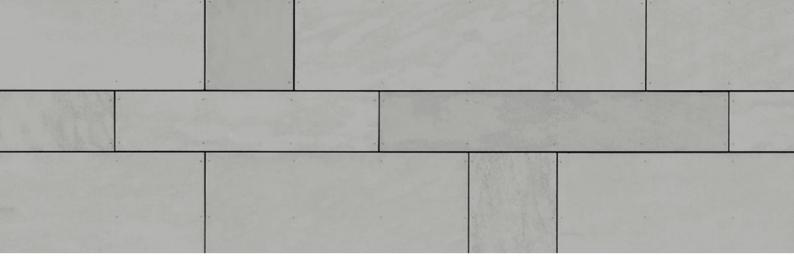

### THROUGH-COLOURED

EQUITONE [natura] is a through-coloured facade material. Every EQUITONE [natura] panel is unique, subtly displaying the raw texture of the core fibre cement material. The material comes in a large panel size and can be transformed into any size or shape in the workshop or on site. No matter what design options you explore, EQUITONE's through-coloured nature guarantees crisp, monolithic details.

### **EQUITONE** [natura]

EQUITONE [pictura] is a fibre cement facade material with an ultra matt architectural finish. Thousands of custom-matched matt project colours are available on request. The material comes in a large panel size and can be transformed into any size or shape in the workshop or on site. The material can also be perforated or printed. No matter what design options you explore, EQUITONE material is ideal for crisp detailing.