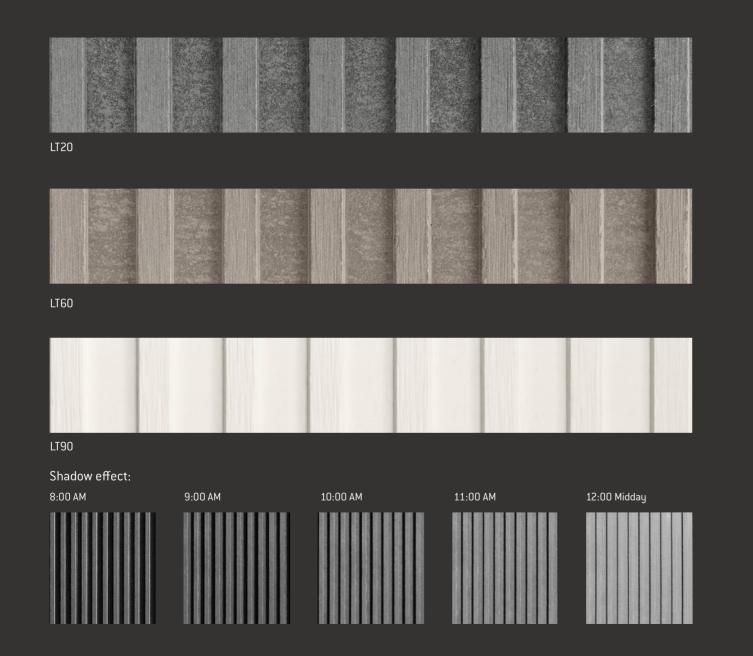

EQUITONE [linea] is a unique 3D shaped, through-coloured facade material that plays with light and shadow. EQUITONE [linea] displays a linear texture that highlights the raw inner texture of the core fibre cement material. Every moment of the day, the changing angle of the daylight gives the facade material a different aspect. The material comes in a large panel size and can be transformed into any size or shape in the workshop or on site. No matter what design options you explore, EQUITONE's through-coloured nature guarantees crisp, monolithic details. Both visible and invisible fixing options exist for EQUITONE [linea].

## **EQUITONE** [linea]

TE90