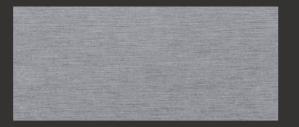

tter what design options you explore, the through-coloured nature of EQUITONE assures crisp, monolithic details.





EQUITONE [linea] is a unique 3D shaped, through-coloured facade material that plays with light and shadow. EQUITONE [linea] displays a linear texture that highlights the raw inner texture of the core fibre cement material. Every moment of the day, the changing angle of the daylight gives the facade material a different aspect. The material comes in a large panel size and can be transformed into any size or shape in the workshop or on site. No matter what design options you explore, EQUITONE's through-coloured nature guarantees crisp, monolithic details. Both visible and invisible fixing options exist for EQUITONE [linea].

## **EQUITONE** [linea]



TE90



### TEOO









### TE15



### TE20



### TE85





EQUITONE [tectiva] is a through-coloured facade material, characterised by a sanded surface and naturally occurring hues within the material. Every tectiva panel is unique, strongly expressing the raw texture of the core fibre cement material. The material comes in a large panel size and can be transformed into any size or shape in the workshop or on site. No matter what design options you explore, EQUITONE's through-coloured nature guarantees crisp, monolithic details.

### **EQUITONE** [tectiva]

### THROUGH-COLOURED



EQUITONE [natura] is a through-coloured facade material. Every EQUITONE [natura] panel is unique, subtly displaying the raw texture of the core fibre cement material. The material comes in a large panel size and can be transformed i