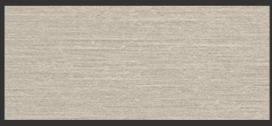

No matter what design options you explore, the through-coloured nature of EQUITONE assures crisp, monolithic details.





EQUITONE [linea] is a unique 3D shaped, through-coloured facade material that plays with light and shadow. EQUITONE [linea] displays a linear texture that highlights the raw inner texture of the core fibre cement material. Every moment of the day, the changing angle of the daylight gives the facade material a different aspect. The material comes in a large panel size and can be transformed into any size or shape in the workshop or on site. No matter what design options you explore, EQUITONE's through-coloured nature guarantees crisp, monolithic details. Both visible and invisible fixing options exist for EQUITONE [linea].

## **EQUITONE** [linea]



TE90



### TEOO









### TE15



### TE20



### TE85





EQUITONE [tectiva] is a through-coloured facade material, characterised by a sanded surface and naturally occurring hues within the material. Every tectiva panel is unique, strongly expressing the raw texture of the core fibre cement material. The material comes in a large panel size and can be transformed into any size or shape in the workshop or on site. No matter what design options you explore, EQUITONE's through-coloured nature guarantees crisp, monolithic details.

### **EQUITONE** [tectiva]

### THROUGH-COLOURED



EQUITONE [natura] is a through-coloured facade material. Every EQUITONE [natura] panel is unique, subtly displaying the raw texture of the core fibre cement material. The material comes in a large panel size and can be transfo