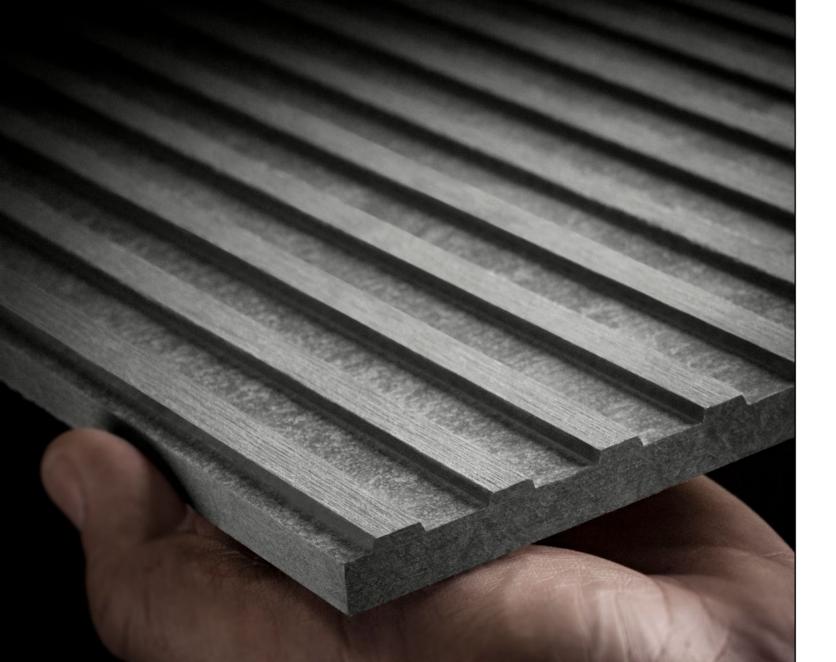

EQUITONE [linea] is a unique 3D shaped, through-coloured facade material that plays with light and shadow. EQUITONE [linea] displays a linear texture that highlights the raw inner texture of the core fibre cement material. Every moment of the day, the changing angle of the daylight gives the facade material a different aspect. The material comes in a large panel size and can be transformed into any size or shape in the workshop or on site. No matter what design options you explore, EQUITONE's through-coloured nature guarantees crisp, monolithic details. Both visible and invisible fixing options exist for EQUITONE [linea].

## **EQUITONE** [linea]

TE90