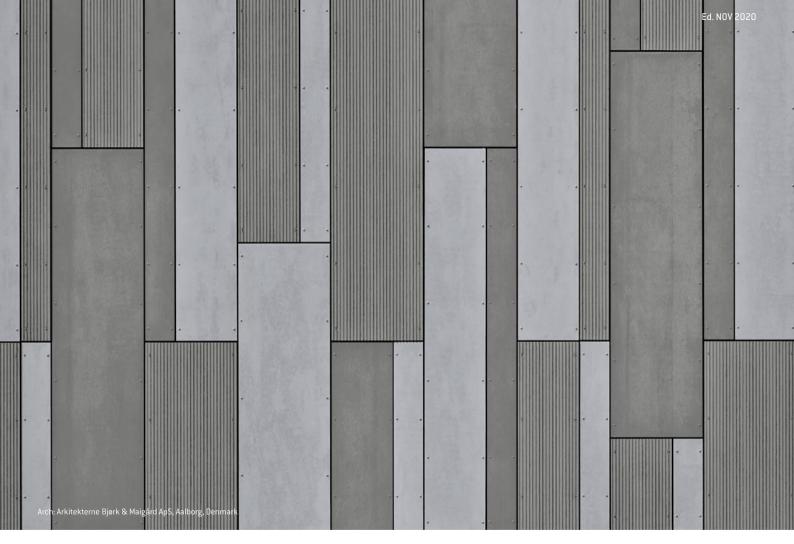

EQUITONE [linea] is a unique 3D shaped, through-coloured facade material that plays with light and shadow. EQUITONE [linea] displays a linear texture that highlights the raw inner texture of the core fibre cement material. Every moment of the day, the changing angle of the daylight gives the facade material a different aspect. The material comes in a large panel size and can be transformed into any size or shape in the workshop or on site. No matter what design options you explore, EQUITONE's through-coloured nature guarantees crisp, monolithic details. Both visible and invisible fixing options exist for EQUITONE [linea].

## **EQUITONE** [linea]

TE90