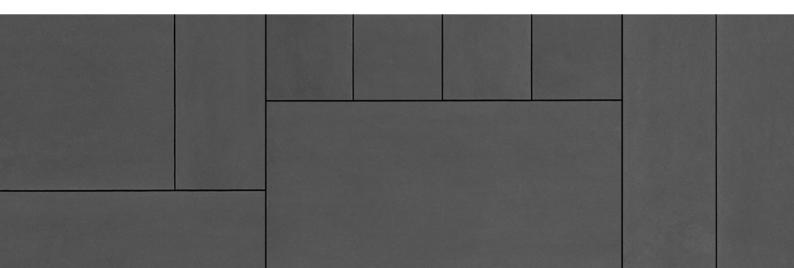

### TE85

EQUITONE [tectiva] is a through-coloured facade material, characterised by a sanded surface and naturally occurring hues within the material. Every tectiva panel is unique, strongly expressing the raw texture of the core fibre cement material. The material comes in a large panel size and can be transformed into any size or shape in the workshop or on site. No matter what design options you explore, EQUITONE's through-coloured nature guarantees crisp, monolithic details.

### **EQUITONE** [tectiva]