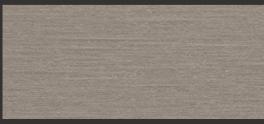

matter what design options you explore, the through-coloured nature of EQUITONE assures crisp, monolithic details.





EQUITONE [linea] is a unique 3D shaped, through-coloured facade material that plays with light and shadow. EQUITONE [linea] displays a linear texture that highlights the raw inner texture of the core fibre cement material. Every moment of the day, the changing angle of the daylight gives the facade material a different aspect. The material comes in a large panel size and can be transformed into any size or shape in the workshop or on site. No matter what design options you explore, EQUITONE's through-coloured nature guarantees crisp, monolithic details. Both visible and invisible fixing options exist for EQUITONE [linea].

## **EQUITONE** [linea]



TE90



### TEOO









### TE15



### TE20



### TE85





EQUITONE [tectiva] is a through-coloured facade material, characterised by a sanded surface and naturally occurring hues within the material. Every tectiva panel is unique, strongly expressing the raw texture of the core fibre cement material. The material comes in a large panel size and can be transformed into any size or shape in the workshop or on site. No matter what design options you explore, EQUITONE's through-coloured nature guarantees crisp, monolithic details.

### **EQUITONE** [tectiva]

### THROUGH-COLOURED



EQUITONE [natura] is a through-coloured facade material. Every EQUITONE [natura] panel is unique, subtly displaying the raw texture of the core fibre cement material. The material comes in a large panel size and can be transformed